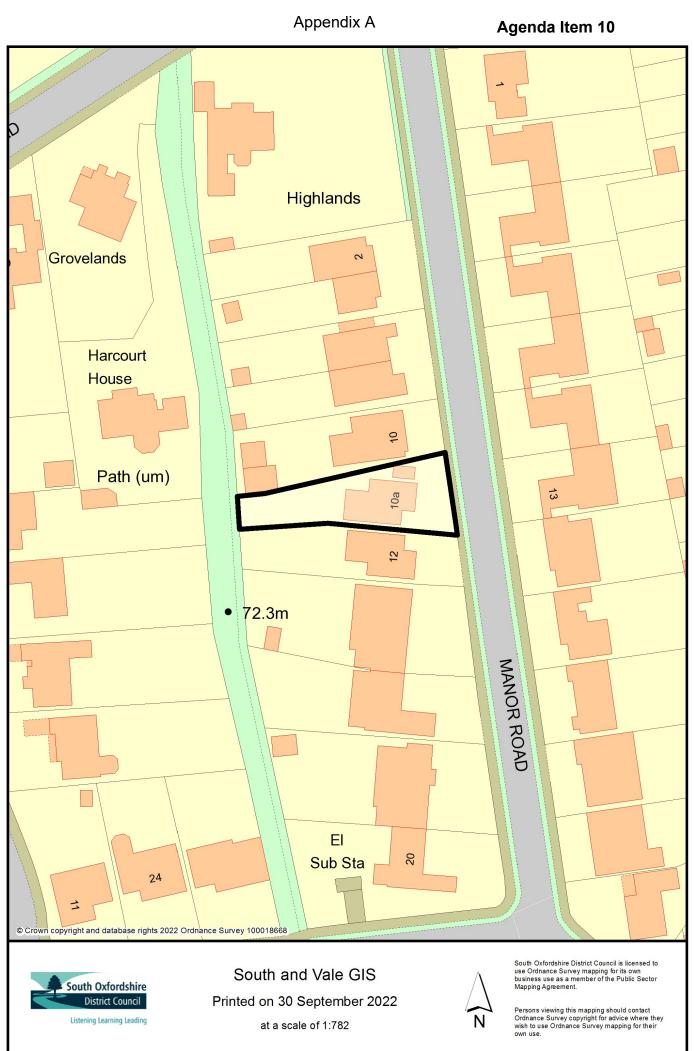

Proposed Site Plan 1-500

© This drawing remains the property of Groom Design Ltd and shall not be copied without prior written consent. All dimensions to be checked on site and any discrepancies to be reported before work commences.

Notes:

+ 72.3m

## Location Plan 1-1250





By Date

## **GROOM DESIGN LTD**

27 Lambridge Wood Road Henley on Thames RG9 3BP

Mobile: 07881952315 Email: mhg@groomdesign.co.uk Client:

Mr M Chart

Job Title: 10a Manor Road Henley on Thames RG91LT

Drawing Title:

Existing Plans and Elevations Proposed Plans and Elevations Site and Location Plans

## Status:

| PLANNING    |           |        |
|-------------|-----------|--------|
| Date Drawn: | Drawn By: | Scale: |
| 1-6-22      | MHG       | varies |
| Job No:     | Drg No:   | Rev:   |
| 7054