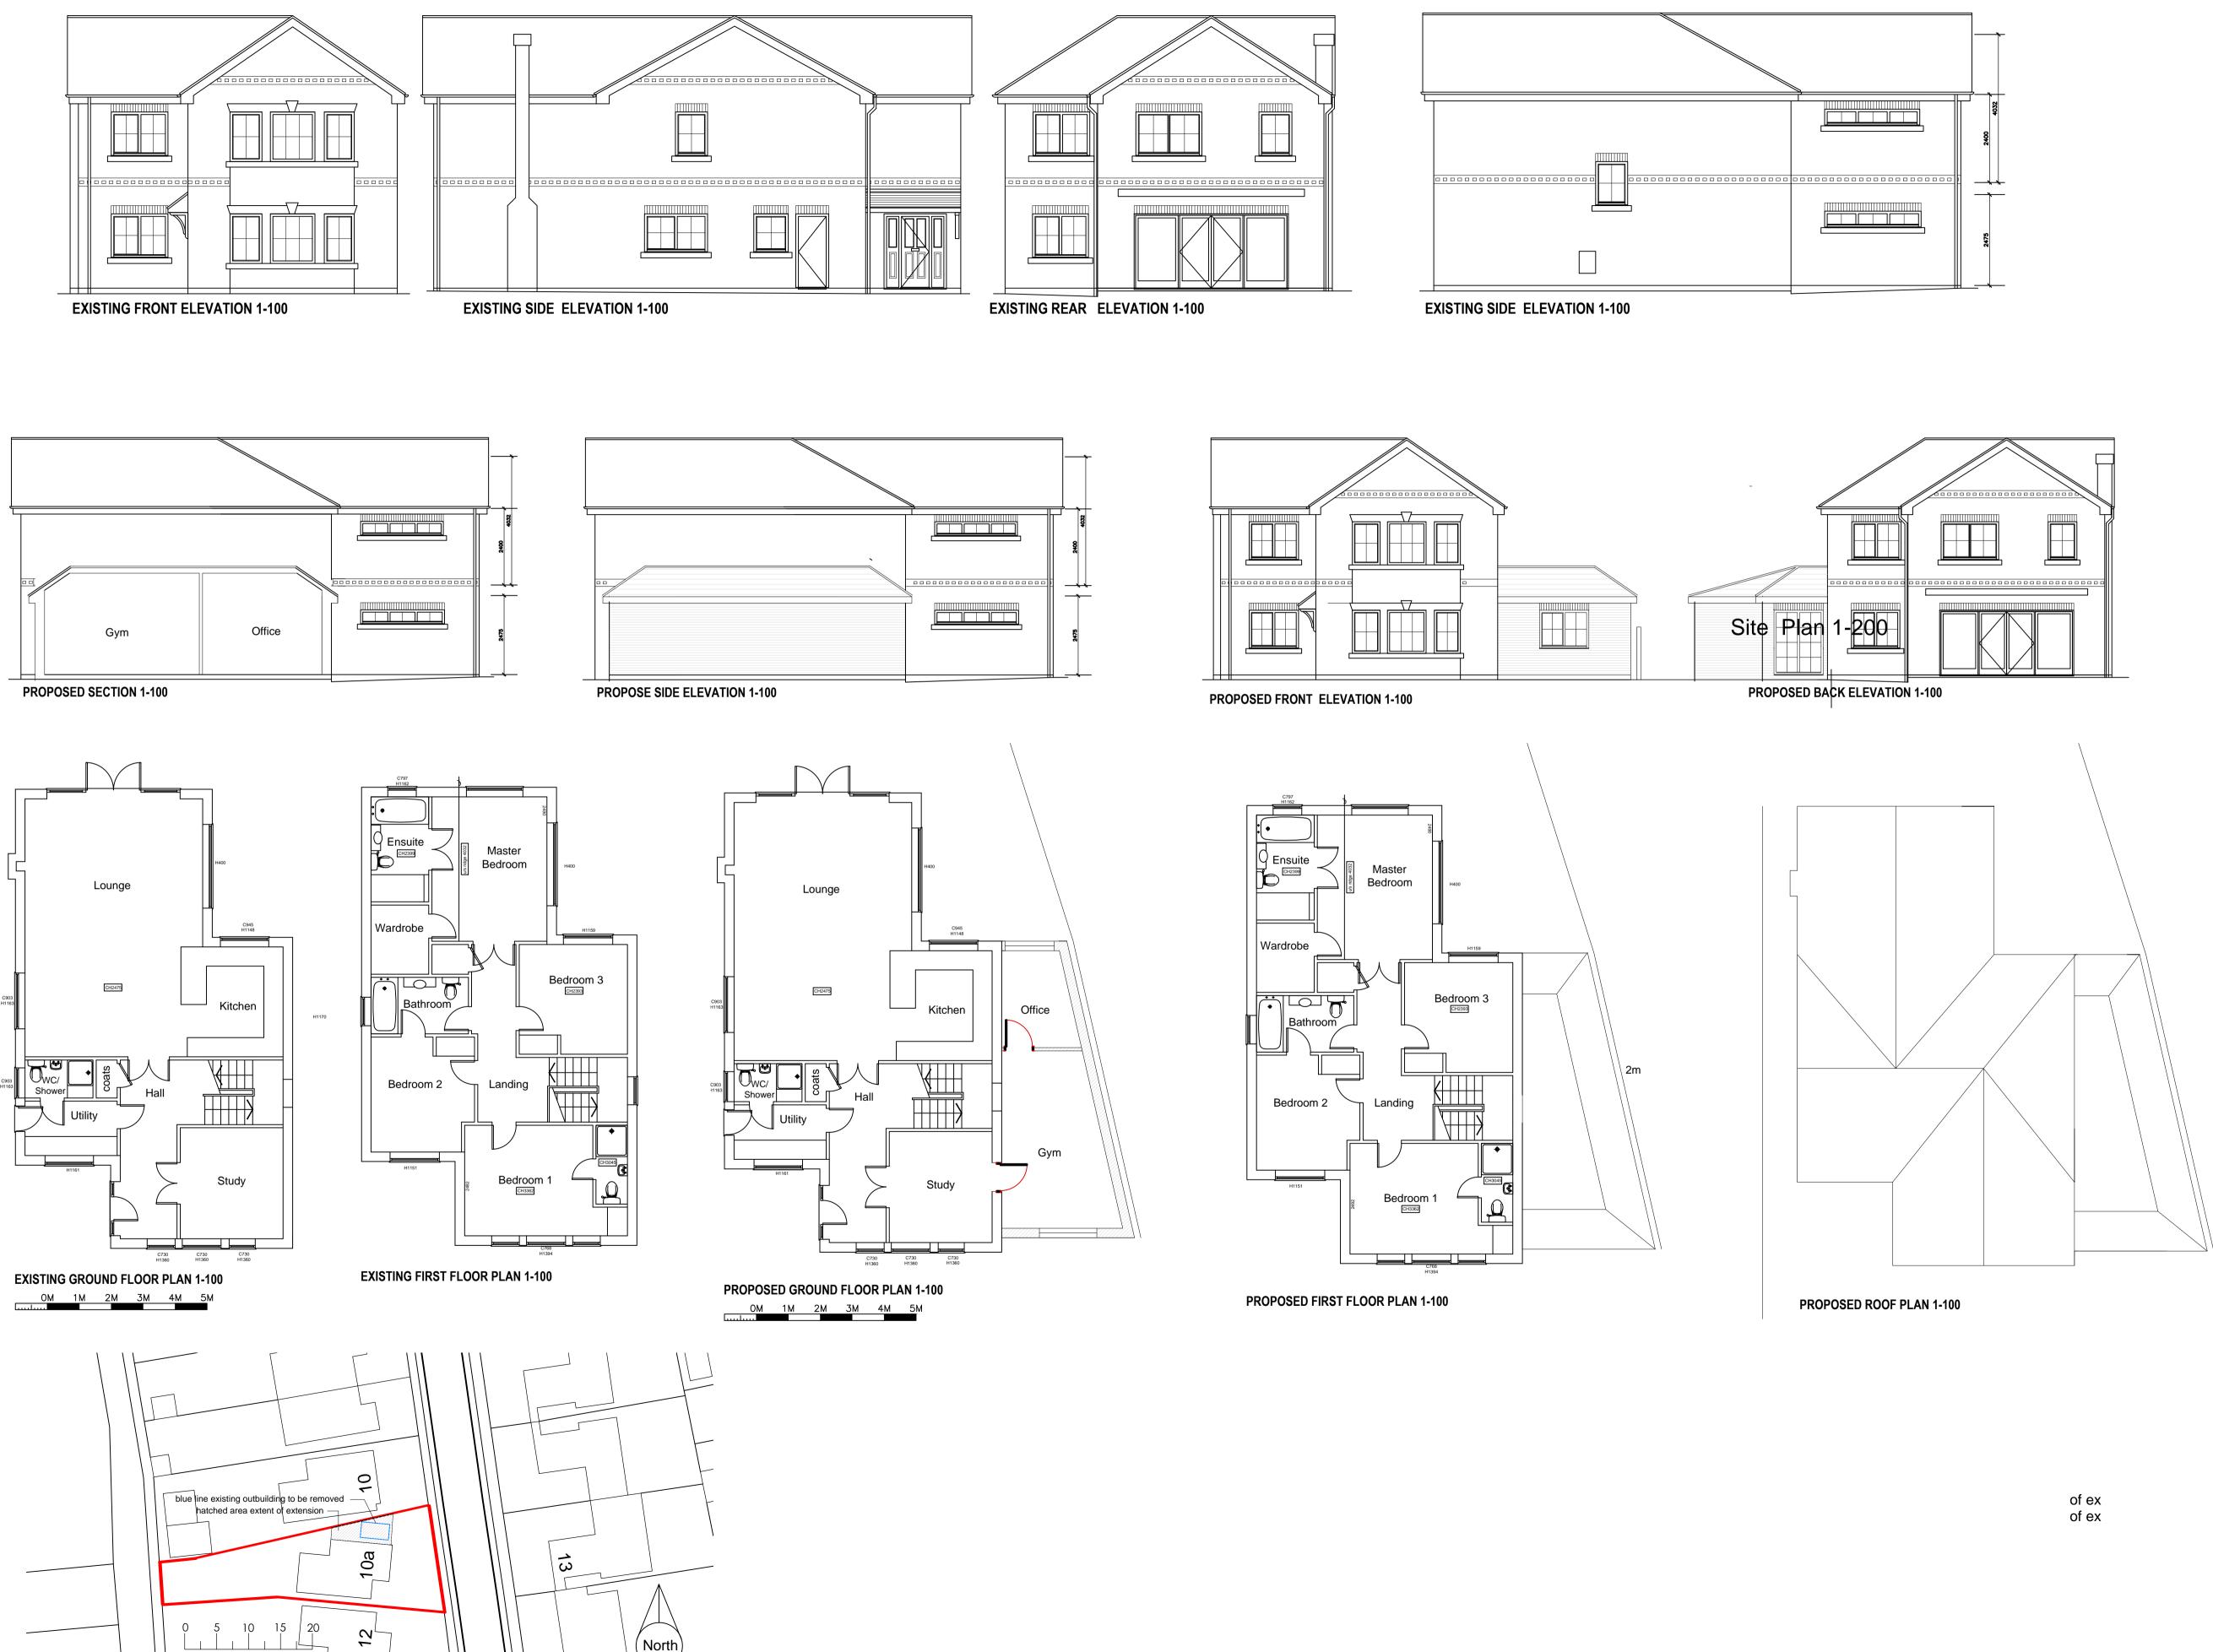

Proposed Site Plan 1-500

© This drawing remains the property of Groom Design Ltd and shall not be copied without prior written consent. All dimensions to be checked on site and any discrepancies to be reported before work commences.

## **GROOM DESIGN LTD**

27 Lambridge Wood Road Henley on Thames RG9 3BP

Mobile: 07881952315 Email: mhg@groomdesign.co.uk Client:

Mr M Chart

Job Title: 10a Manor Road Henley on Thames RG91LT

Drawing Title:

Existing Plans and Elevations Proposed Plans and Elevations Site and Location Plans